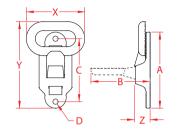

## HEAVY DUTY FOLDING STEP 316 STAINLESS STEEL

| ITEM       | A     | В     | С     | D     | FASTENER     | <b>X</b><br>(height) | <b>Y</b><br>(length) | <b>Z</b><br>(width) | WT<br>(lb) | PACKAGING<br>TYPE | EACH<br>(qty) | INNER<br>(qty) | CARTON<br>(qty) | UPC          |
|------------|-------|-------|-------|-------|--------------|----------------------|----------------------|---------------------|------------|-------------------|---------------|----------------|-----------------|--------------|
| S3630-0000 | 4.61" | 3.90" | 3.88" | 0.33" | 5/16" Screws | 4.38"                | 5.55"                | 0.91"               | 1.21       | POLYBAG           | 1             | 1              | 20              | 791506056546 |

## **NOTE:**

USE WHERE TEMPORARY STEP IS REQUIRED. FOLDS UP FLAT WHEN NOT IN USE AND HOLDS EITHER POSITION BY USE OF A LEAF SPRING. ALL DIMENSIONS ARE NOMINAL (+/- 3%) AND ARE SUBJECT TO CHANGE WITHOUT NOTICE.